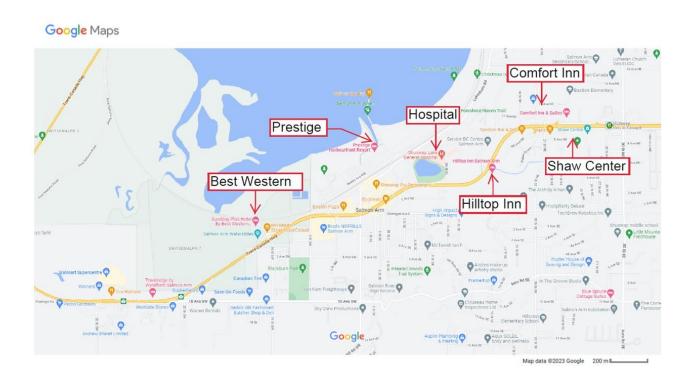

## **ACCOMODATIONS**

Please contact Laura Wolfe at <a href="mailto:laura-jensen@hotmail.com">laura-jensen@hotmail.com</a> for booking blocked rooms. The following hotels have been pre-booked for this tournament:

#### The Prestige Resort \$124.95-\$144.95 per night

251 Harbourfront Drive NE Salmon Arm, BC V1E 2W7 https://www.prestigehotelsandresorts.com/locations/salmonarm/overview/

#### Comfort Inn and Suites \$109.00 per night

1090 22 St NE Salmon Arm, BC V1E 2V5 https://www.choicehotels.com/en-ca/british-columbia/salmonarm/comfort-inn-hotels/cn984

#### Best Western \$112.49 per night

61 10th Street SW
Salmon Arm, BC V1E 1E4
<a href="https://www.bestwestern.com/en\_US/book/salmon-arm/hotel-rooms/surestay-plus-hotel-by-best-western-salmon-arm/propertyCode.62115.html">https://www.bestwestern.com/en\_US/book/salmon-arm/hotel-rooms/surestay-plus-hotel-by-best-western-salmon-arm/propertyCode.62115.html</a>

#### Hilltop \$101.15 per night

1460 Trans Canada Hwy. NE Salmon Arm, BC V1E 4N1 https://www.hilltopinn.ca